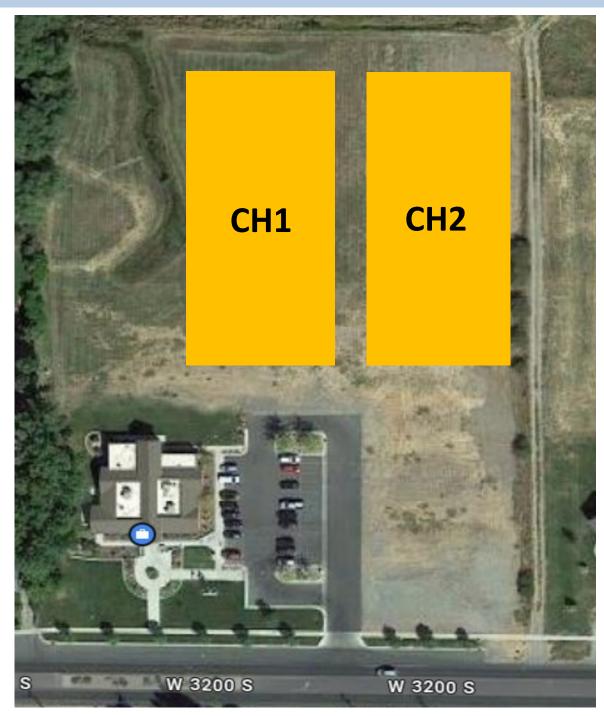

# **Soccer CITY HALL Game Fields**

■ 3rd & 4th, 5th & 6th Grade Game Field Only

750 W 2600 S, Nibley, UT 84321