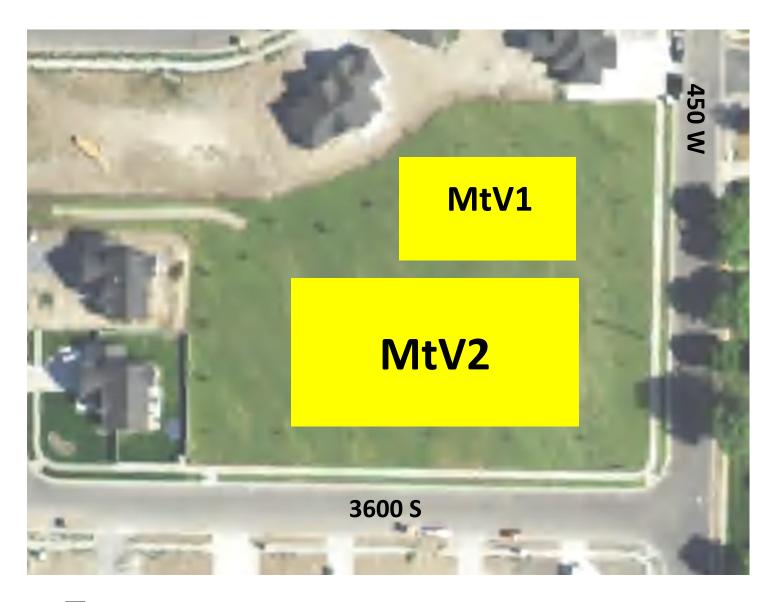

### Soccer MT. VISTA Park Fields

- ☐ Kindergarten & 1st/2nd Grade PRACTICE ONLY field (no lines or goals)
- Flag Football Practice Area

450 W 3600 S, Nibley, UT 84321