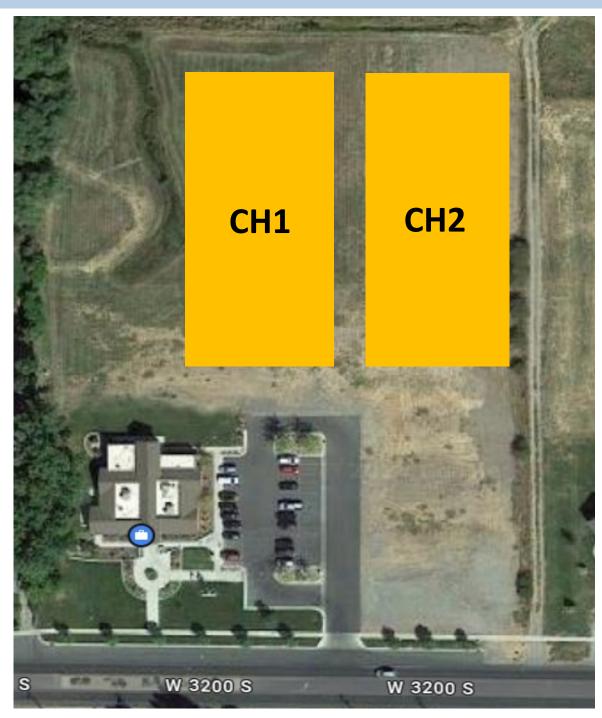

# **Soccer CITY HALL Game Fields**

☐ 3rd & 4th, 5th & 6th Grade Game Field Only

455 W 3200 S, Nibley, UT 84321