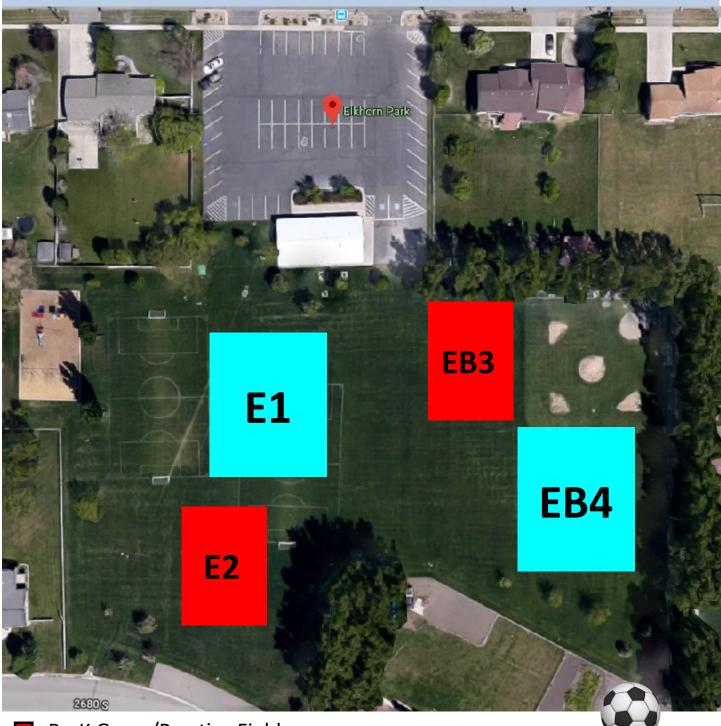

# Soccer ELKHORN Park Fields

- PreK Game/Practice Field
- Kindergarten, 1st/2nd Grade, 9th-12th Grade Game/Practice Field