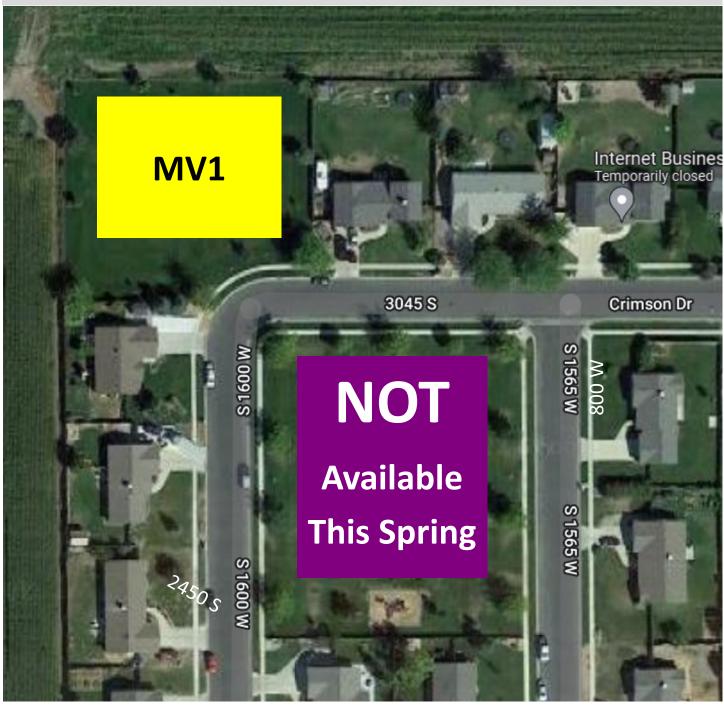

### Soccer MEADOW VIEW PARK Field

3079 S 1600 W, Nibley, UT 84321

- 14. Soccer Practice Field (No lines or goals)
- 15. Soccer Practice Field (No lines or goals)