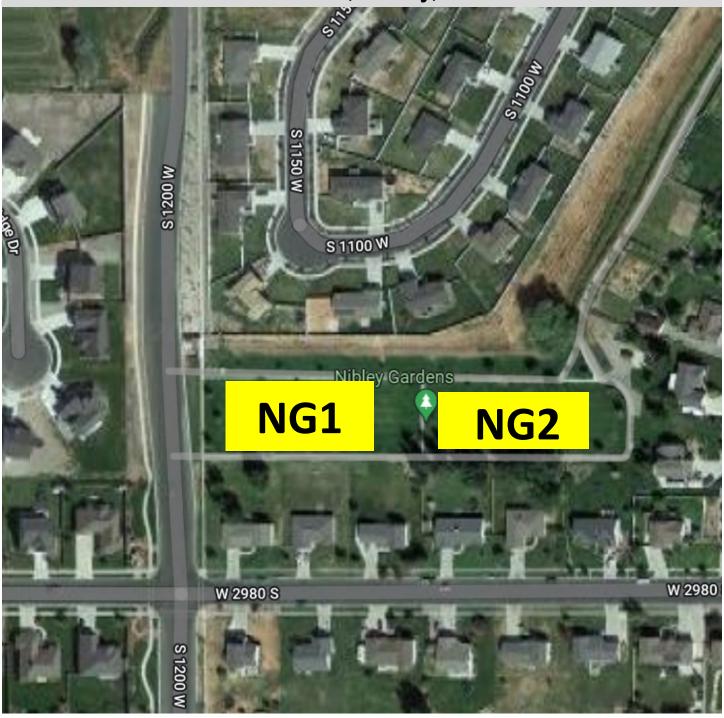

# Soccer NIBLEY GARDENS Field

2900 S 1200 W, Nibley, UT 84321

- 16. Soccer Practice Field (No lines or goals)
- 17. Soccer Practice Field (No lines or goals)