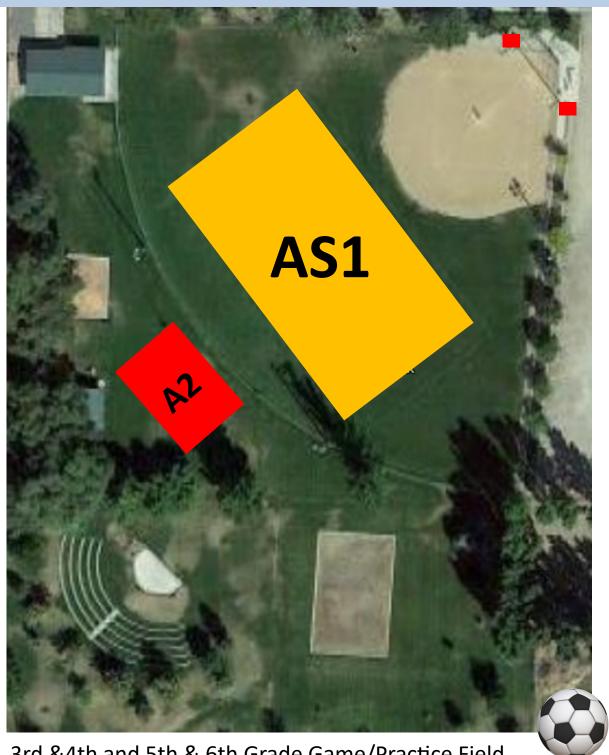

# Soccer ANHDER PARK Fields

■ 3rd &4th and 5th & 6th Grade Game/Practice Field

■ PreK Game/Practice Field