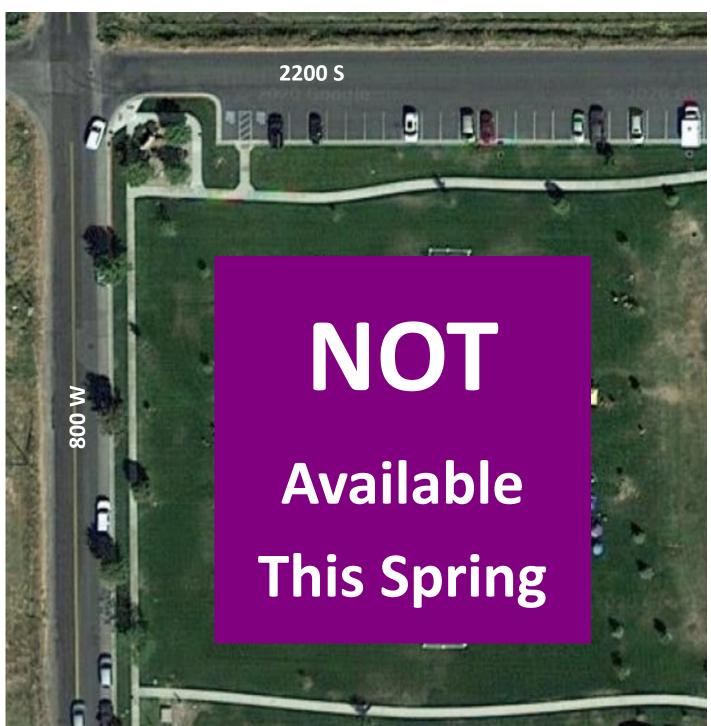

#### Soccer CLEAR CREEK PARK Field

NOT Available Field Rented out (goals on field please do NOT use for Nibley Rec League practice)

2200 S 800 W, Nibley, UT 84321