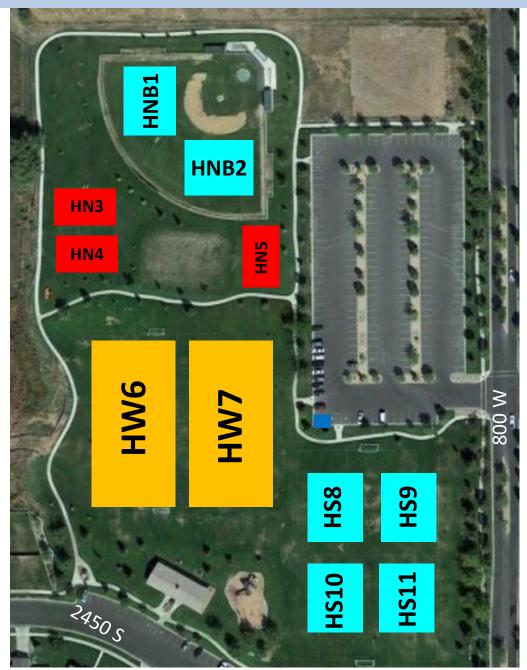

#### Soccer Virgil Gibbons HERITAGE PARK Fields

- Pre-K Game/Practice Field
- Kindergarten,1st/2nd, 9th-12th Grade Game/Practice Field

Equipment Box