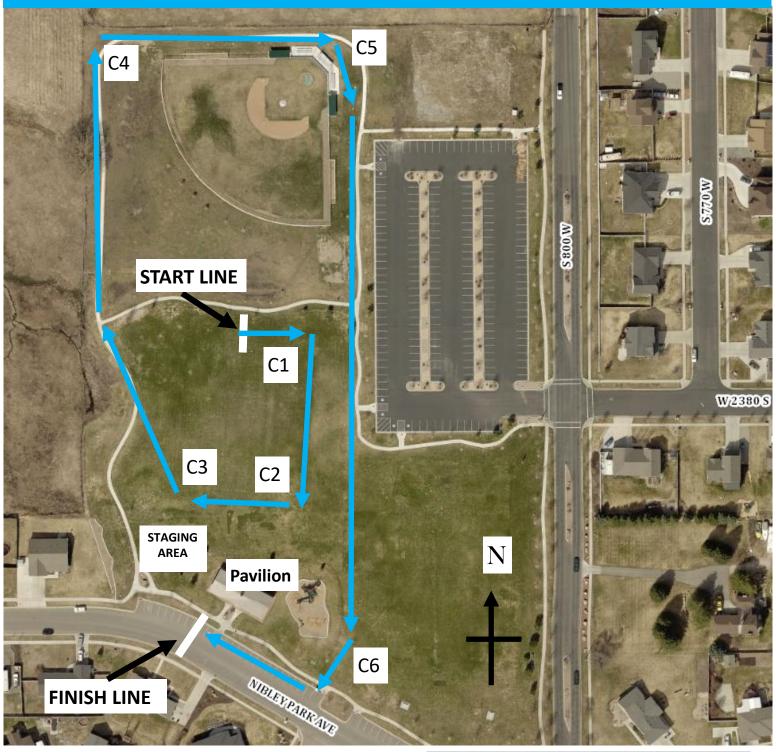

## Nibley 800 M (1/2 Mile) Course

Starts @:

North of Soccer Field

Finishes @:

In front of Heritage Park Pavilion on Nibley Park Ave

## **Volunteer Stations:**

C1 - C6 Corners

Virgil Gibbons Heritage Park 2456 South 800 West