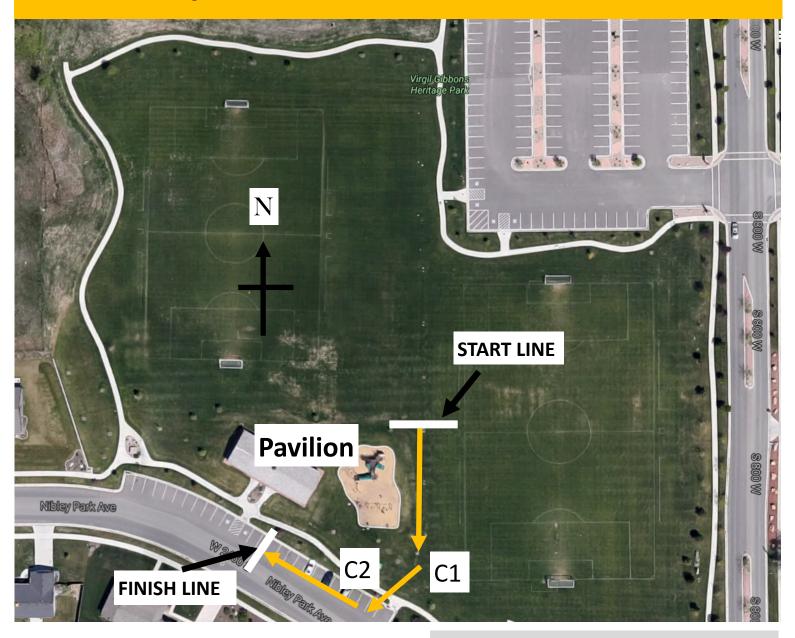

## Nibley 100 Yard Dash Course

#### Starts @:

East of Playground

### Finishes @:

In front of Heritage Park Pavilion on Nibley Park Ave

## **Volunteer Stations:**

C1 - C2 Corners

Virgil Gibbons Heritage Park 2456 South 800 West