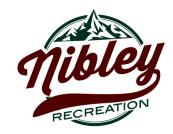

# Nibley 400 M (1/4 Mile) Course

### Starts @:

West of Soccer Field

### Finishes @:

In front of Heritage Park Pavilion on Nibley Park Ave

## **Volunteer Stations:**

C1-C3 Corners

Virgil Gibbons Heritage Park 2456 South 800 West