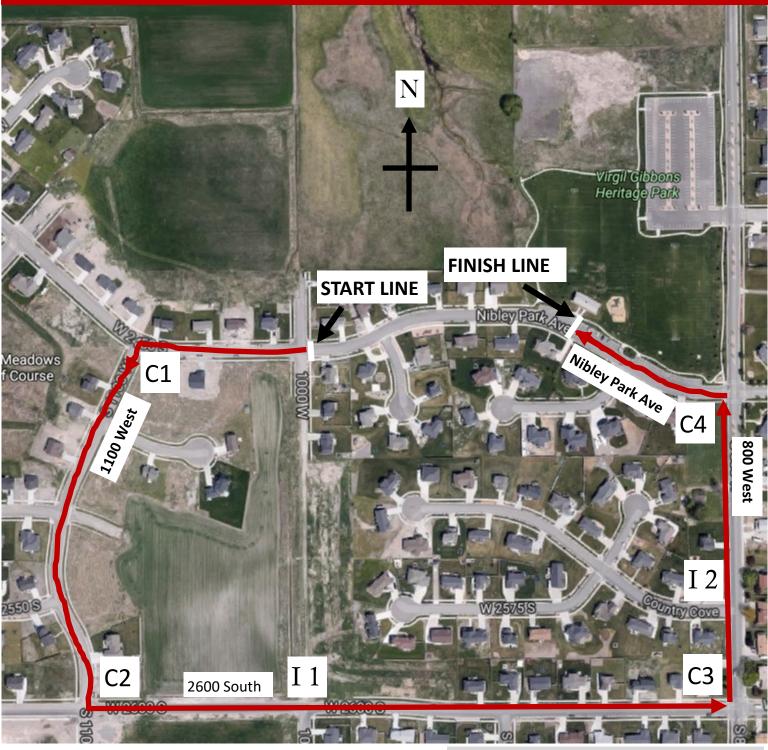

# **Nibley 1 Mile Course**

#### Starts @:

Nibley Park Ave and 1000 West (heads West) **Finishes** @:

Heritage Park Pavilion on Nibley Park Ave

Virgil Gibbons Heritage Park 2456 South 800 West

### **Volunteer Stations:**

C1 - C4 Corners

I 1 - I 2 Intersections