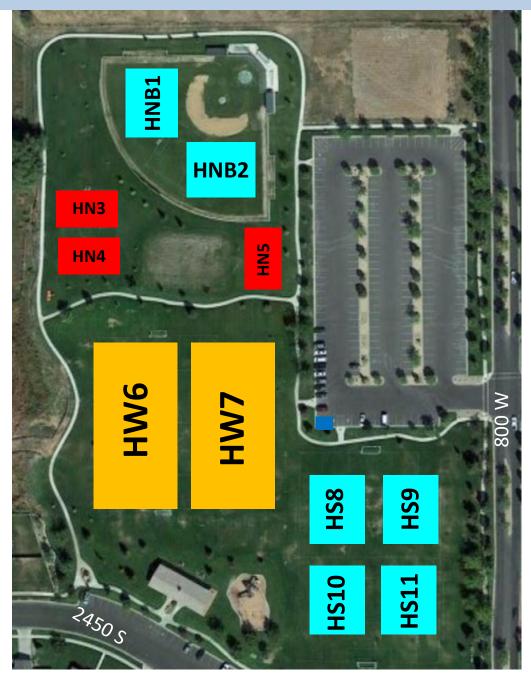

### Soccer CLEAR CREEK PARK Field

NOT Available Field Rented out (goals on field please do NOT use for Nibley Rec League practice)

2200 S 800 W, Nibley, UT 84321