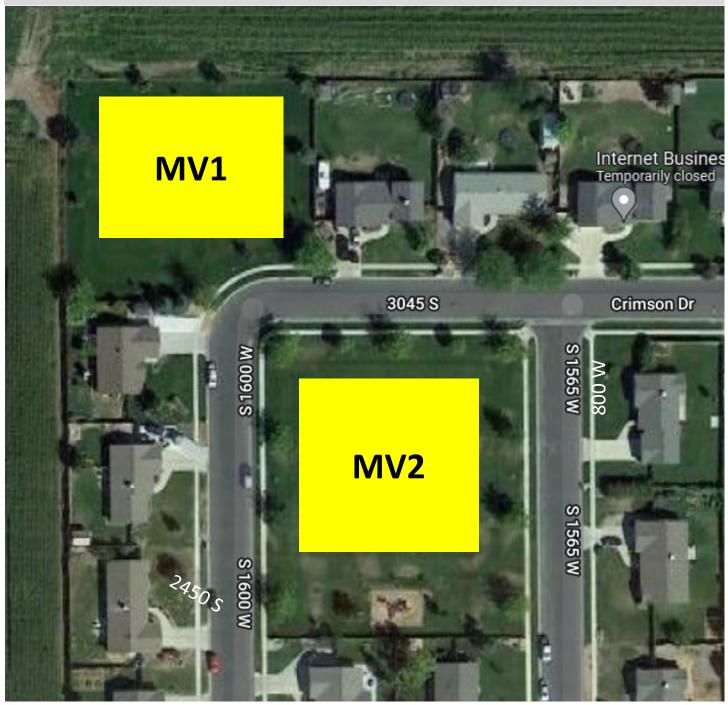

# Soccer MEADOW VIEW PARK Field

3079 S 1600 W, Nibley, UT 84321

- 14. Soccer Practice Field (No lines or goals)
- 15. Soccer Practice Field (No lines or goals)