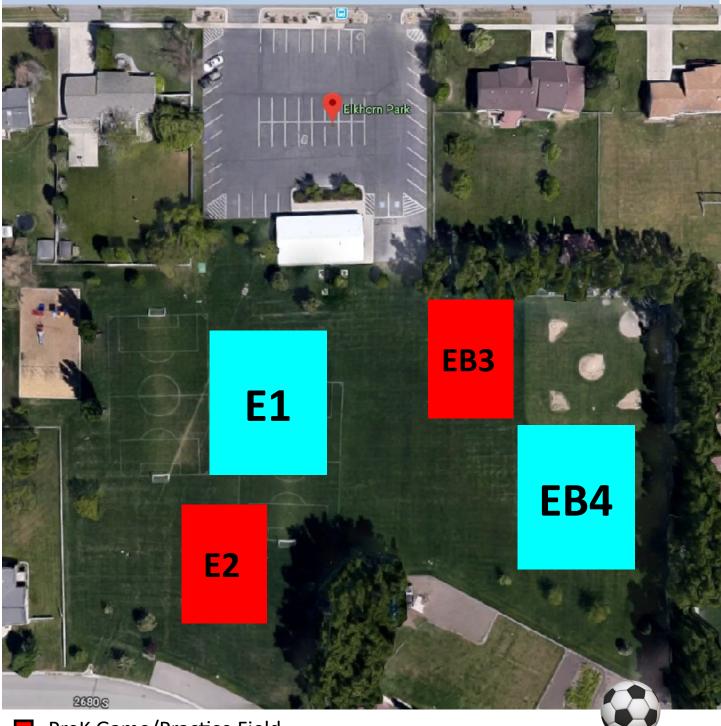

## Soccer ELKHORN Park Fields

- PreK Game/Practice Field
- Kindergarten, 1st/2nd Grade, 7th/8th Grade Game/Practice Field
- NOT Available