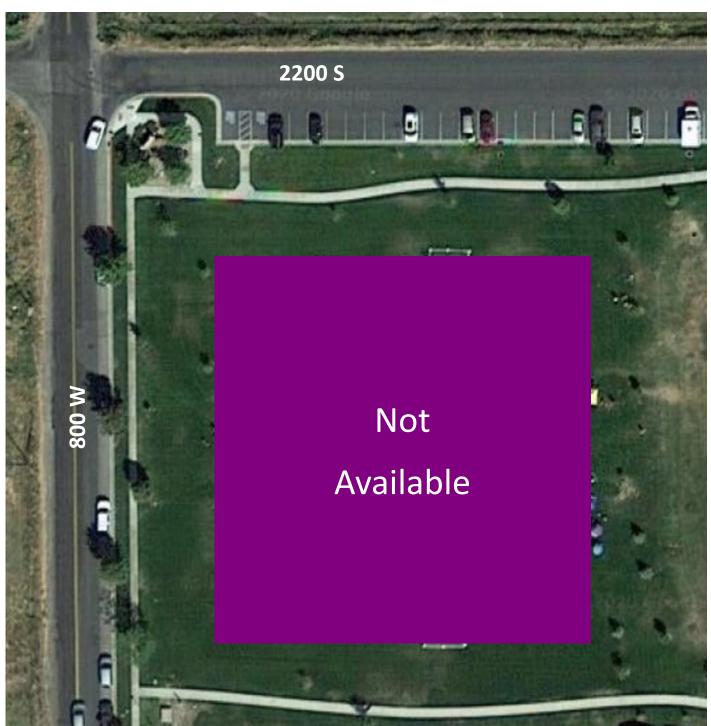

### Soccer CLEAR CREEK PARK Field

NOT Available Field Rented out (goals on field please do NOT use for Nibley Rec League practice)

2200 S 800 W, Nibley, UT 84321