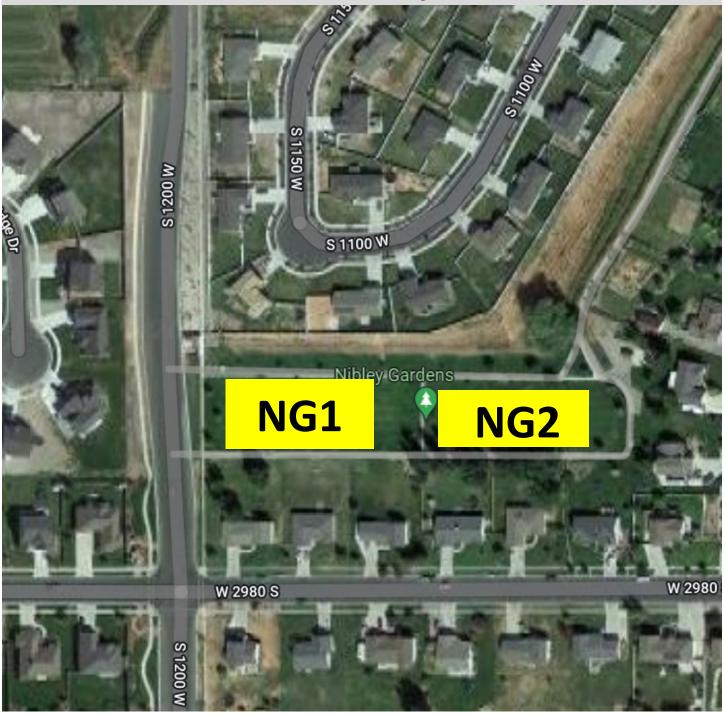

## Soccer NIBLEY GARDENS Field

2900 S 1200 W, Nibley, UT 84321

- 16. Soccer Practice Field (No lines or goals)
- 17. Soccer Practice Field (No lines or goals)