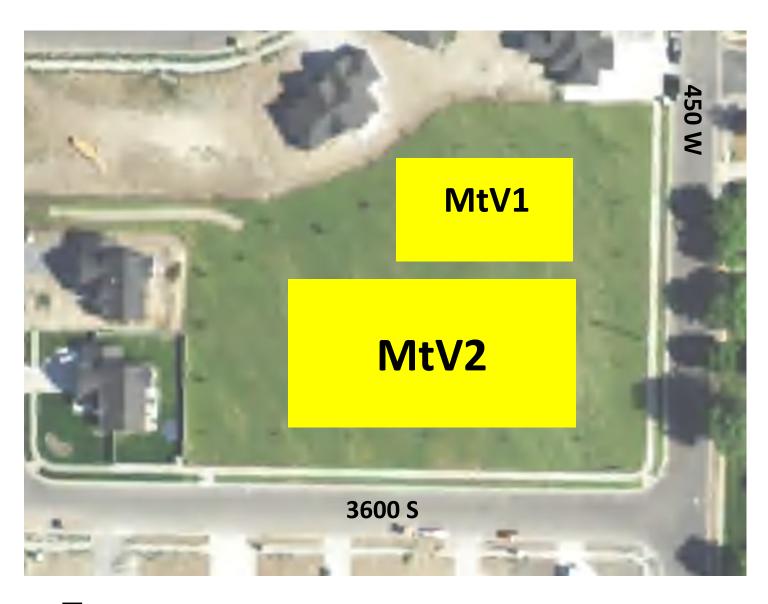

## Soccer MT. VISTA Park Fields

- ☐ Kindergarten & 1st/2nd Grade PRACTICE ONLY field (no lines or goals)
- Flag Football Practice Area

450 W 3600 S, Nibley, UT 84321