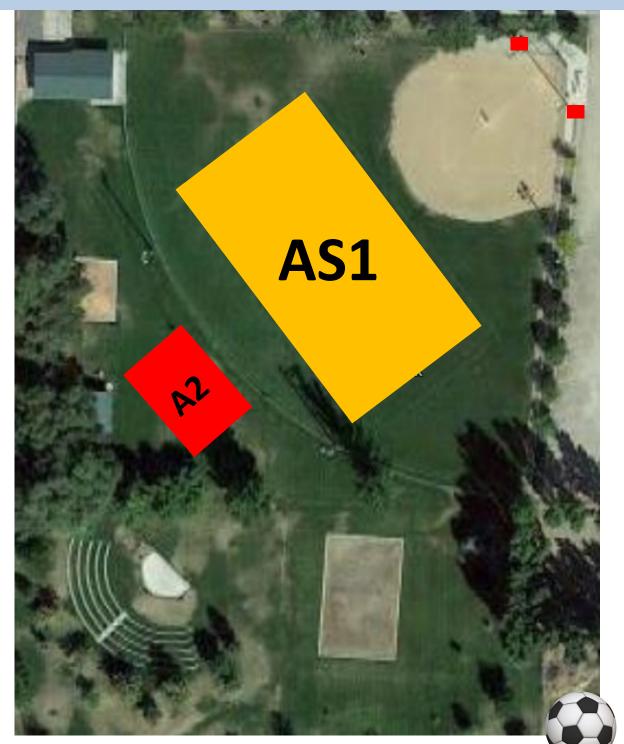

### Soccer ANHDER PARK Fields

☐ 3rd &4th and 5th & 6th Grade Game/Practice Field

Other areas at Anhder park are NOT available for practice or games this season especially near the Amphitheatre and pavilion