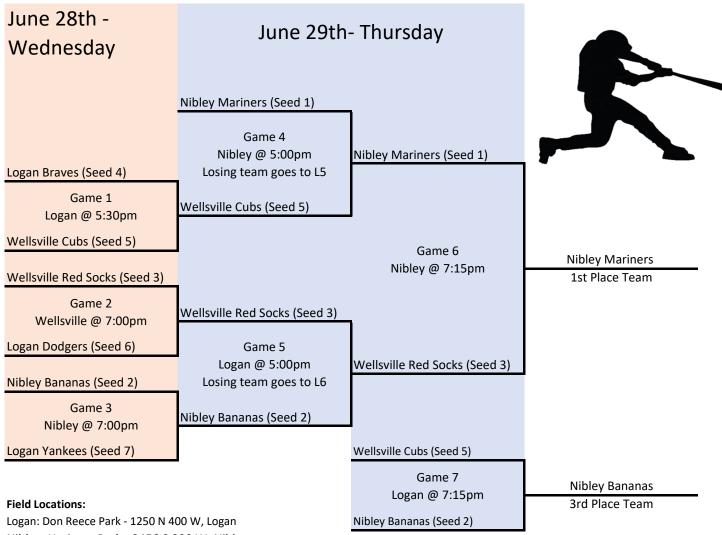

# 2023 Major League Tournament Results

Logan, Nibley, and Wellsville Teams

Nibley: Heritage Park - 2456 S 800 W, Nibley

Wellsville: Christensen Field - 500 S 100 E, Wellsville