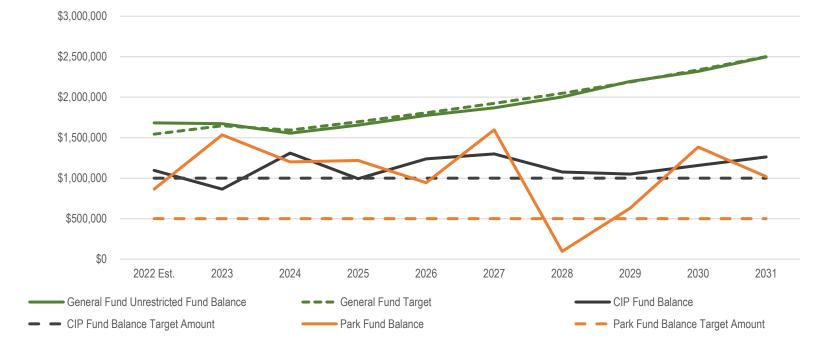

|                                                      | 2022 Est.   | 2023          | 2024          | 2025          | 2026          | 2027          | 2028          | 2029          | 2030          | 2031          |
|------------------------------------------------------|-------------|---------------|---------------|---------------|---------------|---------------|---------------|---------------|---------------|---------------|
| Total General Fund Revenues                          | \$4,409,410 | \$4,706,977   | \$4,555,413   | \$4,847,148   | \$5,165,392   | \$5,494,122   | \$5,853,125   | \$6,246,167   | \$6,675,907   | \$7,147,253   |
| General O&M Expenditures                             | (3,778,514) | (\$4,016,930) | (\$4,272,979) | (\$4,548,226) | (\$4,844,401) | (\$5,100,316) | (\$5,369,848) | (\$5,653,728) | (\$5,952,725) | (\$6,267,651) |
| Total Other                                          | -           | -             | -             | -             | -             | -             | -             | -             | -             | -             |
| Debt Service Expense                                 | -           | -             | -             | -             | -             | -             | -             | -             | -             | -             |
| Bond Proceeds                                        | -           | -             | -             | -             | -             | -             | -             | -             | -             | -             |
| Net Revenue                                          | 630,896     | 690,047       | 282,434       | 298,921       | 320,991       | 393,807       | 483,277       | 592,439       | 723,181       | 879,601       |
| Transfer to CIP Fund*                                | (500,000)   | (500,000)     | (300,000)     | (100,000)     | (100,000)     | -             | -             | -             | -             | -             |
| Transfer to Park Fund*                               | -           | (200,000)     | (100,000)     | (100,000)     | (100,000)     | (300,000)     | (350,000)     | (400,000)     | (600,000)     | (700,000)     |
| Bond Proceeds to Parks                               | -           | -             | -             | -             | -             | -             | -             | -             | -             | -             |
| Bond Proceeds to CIP                                 | -           | -             | -             | -             | -             | -             | -             | -             | -             | -             |
| Restricted Funds                                     | -           | -             | -             | -             | -             | -             | -             | -             | -             | -             |
| Reconciliation                                       | -           | -             | -             | -             | -             | -             | -             | -             | -             | -             |
| Prior Year Unrestricted                              | 1,552,116   | 1,683,013     | 1,673,059     | 1,555,493     | 1,654,414     | 1,775,406     | 1,869,212     | 2,002,489     | 2,194,928     | 2,318,109     |
| General Fund Unrestricted Fund Balance               | \$1,683,013 | \$1,673,059   | \$1,555,493   | \$1,654,414   | \$1,775,406   | \$1,869,212   | \$2,002,489   | \$2,194,928   | \$2,318,109   | \$2,497,711   |
| General Fund Reserve Balance as % of Revenue         | 38.17%      | 35.54%        | 34.15%        | 34.13%        | 34.37%        | 34.02%        | 34.21%        | 35.14%        | 34.72%        | 34.95%        |
| General Fund Reserve Target Amount                   | 35.00%      | 35.00%        | 35.00%        | 35.00%        | 35.00%        | 35.00%        | 35.00%        | 35.00%        | 35.00%        | 35.00%        |
| *Reduction in transfers due to reduction in CARES fu | unding.     |               |               |               |               |               |               |               |               |               |
| CIP Fund                                             |             |               |               |               |               |               |               |               |               |               |
|                                                      | 2022 Est.   | 2023          | 2024          | 2025          | 2026          | 2027          | 2028          | 2029          | 2030          | 2031          |
| CIP Fund Balance                                     | \$1,095,500 | \$864,195     | \$1,309,635   | \$993,543     | \$1,238,983   | \$1,300,222   | \$1,075,448   | \$1,050,959   | \$1,156,484   | \$1,262,009   |
| CIP Fund Balance Target Amount                       | 1,000,000   | 1,000,000     | 1,000,000     | 1,000,000     | 1,000,000     | 1,000,000     | 1,000,000     | 1,000,000     | 1,000,000     | 1,000,000     |
| Park Fund                                            | 16          |               |               |               |               |               |               |               |               |               |
|                                                      | 2022 Est.   | 2023          | 2024          | 2025          | 2026          | 2027          | 2028          | 2029          | 2030          | 2031          |
| Park Fund Balance                                    | \$865,000   | \$1,534,735   | \$1,199,974   | \$1,218,388   | \$944,707     | \$1,596,378   | \$96,071      | \$629,727     | \$1,384,526   | \$1,018,799   |
| Park Fund Balance Target Amount                      | 500,000     | 500,000       | 500,000       | 500,000       | 500,000       | 500,000       | 500,000       | 500,000       | 500,000       | 500,000       |

Under Scenario 1, the general fund can transfer funds to the CIP fund and park fund, but these transfers will not be sufficient to fund capital projects without new revenues or bonding. As a result, the City will need to remove a substantial portion of the proposed capital projects, as shown in **Table 4.2**. This analysis shows the City will be able to fund nearly \$9M in projects with projected revenues. While fund balances dip below targets, trends show a rebound in subsequent years. This scenario may also result in a delay in capital projects, specifically park related projects.