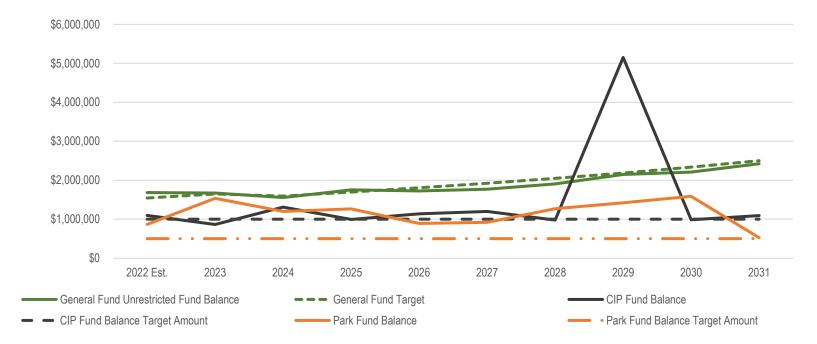

|                                              | 2022 Est.   | 2023          | 2024          | 2025          | 2026          | 2027          | 2028          | 2029          | 2030          | 2031          |
|----------------------------------------------|-------------|---------------|---------------|---------------|---------------|---------------|---------------|---------------|---------------|---------------|
| Total General Fund Revenues                  | \$4,409,410 | \$4,706,977   | \$4,555,413   | \$4,847,148   | \$5,165,392   | \$5,494,122   | \$5,853,125   | \$6,246,167   | \$6,675,907   | \$7,147,253   |
| General O&M Expenditures                     | (3,778,514) | (\$4,016,930) | (\$4,272,979) | (\$4,548,226) | (\$4,844,401) | (\$5,100,316) | (\$5,369,848) | (\$5,653,728) | (\$5,952,725) | (\$6,267,651) |
| Total Other                                  | -           | -             | -             | -             | -             | -             | -             | -             | -             | -             |
| Debt Service Expense                         | -           | -             | -             | -             | (348,998)     | (348,998)     | (348,998)     | (348,998)     | (664,222)     | (664,222)     |
| Bond Proceeds                                | -           | -             | -             | 4,650,000     | -             | -             | -             | 4,200,000     | -             | -             |
| Net Revenue                                  | 630,896     | 690,047       | 282,434       | 4,948,921     | (28,007)      | 44,808        | 134,279       | 4,443,441     | 58,959        | 215,379       |
| Transfer to CIP Fund                         | (500,000)   | (500,000)     | (300,000)     | (100,000)     | -             | -             | -             | -             | -             | -             |
| Transfer to Park Fund                        | -           | (200,000)     | (100,000)     | -             | -             | -             | -             | -             | -             | -             |
| Bond Proceeds to Parks                       | -           | -             | -             | (4,650,000)   | -             | -             | -             | -             | -             | -             |
| Bond Proceeds to CIP                         | -           | -             | -             | -             | -             | -             | -             | (4,200,000)   | -             | -             |
| Restricted Funds                             | -           | -             | -             | -             | -             | -             | -             | -             | -             | -             |
| Reconciliation                               | -           | -             | -             | -             | -             | -             | -             | -             | -             | -             |
| Prior Year Unrestricted                      | 1,552,116   | 1,683,013     | 1,673,059     | 1,555,493     | 1,754,414     | 1,726,407     | 1,771,216     | 1,905,494     | 2,148,935     | 2,207,894     |
| General Fund Unrestricted Fund Balance       | \$1,683,013 | \$1,673,059   | \$1,555,493   | \$1,754,414   | \$1,726,407   | \$1,771,216   | \$1,905,494   | \$2,148,935   | \$2,207,894   | \$2,423,273   |
| General Fund Reserve Balance as % of Revenue | 38.17%      | 35.54%        | 34.15%        | 36.19%        | 33.42%        | 32.24%        | 32.56%        | 34.40%        | 33.07%        | 33.90%        |
| General Fund Reserve Target Amount           | 35.00%      | 35.00%        | 35.00%        | 35.00%        | 35.00%        | 35.00%        | 35.00%        | 35.00%        | 35.00%        | 35.00%        |

TABLE 5.1: BASELINE SCENARIO ANALYSIS – 100% CIP, NO NEW DEBT

| CIP Fund                       |             |             |             |             |             |             |             |             |             |             |
|--------------------------------|-------------|-------------|-------------|-------------|-------------|-------------|-------------|-------------|-------------|-------------|
|                                | 2022 Est.   | 2023        | 2024        | 2025        | 2026        | 2027        | 2028        | 2029        | 2030        | 2031        |
| CIP Fund Balance               | \$1,095,500 | \$864,195   | \$1,309,635 | \$993,543   | \$1,138,983 | \$1,200,222 | \$975,448   | \$5,150,959 | \$986,548   | \$1,092,073 |
| CIP Fund Balance Target Amount | 1,000,000   | 1,000,000   | 1,000,000   | 1,000,000   | 1,000,000   | 1,000,000   | 1,000,000   | 1,000,000   | 1,000,000   | 1,000,000   |
| Park Fund                      | 16          | 17          | 18          | 19          | 20          | 21          | 22          | 23          | 24          | 25          |
|                                | 2022 Est.   | 2023        | 2024        | 2025        | 2026        | 2027        | 2028        | 2029        | 2030        | 2031        |
|                                |             |             |             |             |             |             |             |             |             |             |
| Park Fund Balance              | \$865,000   | \$1,534,735 | \$1,199,974 | \$1,264,334 | \$891,343   | \$918,291   | \$1,269,566 | \$1,420,824 | \$1,587,489 | \$524,806   |

CAPITAL PROJECTS FINANCE PL NIBLEY, UTAH

JANUARI

Under Scenario 2, fund transfers would likely cease in FY 2025 to pay the new debt service payments. Scenario 2 also assumes the City will utilize debt financing to build projects, which will allow the City to fund a larger portion of proposed capital projects by amortizing some larger projects over a longer period. This scenario assumes the City could support a \$4.65M bond for park projects in 2025 and a \$4.2M bond 2029 for general CIP projects. The bonding analysis assumes level debt service over 20 years based on an interest rate of four percent and cost of issuance of two percent. This analysis does not identify the security for these bonds at this time. However, debt financing will not bridge 100 percent of the funding gap. As a result, the City will need to remove a portion of the proposed capital projects, as shown in **Table 5.2**. This analysis shows the City will be able to fund approximately \$16M in projects with projected revenues. While fund balances dip below targets, trends show a rebound in subsequent years, as shown below. It also important to note that this analysis removes several park projects to ensure sustainability. The actual projects that may be delayed or postponed will be subject to legislative priorities and developer agreements. In order to achieve the target fund balances, the City will need to remove the equivalent of the Indoor Recreation Space (\$2,631,864), the Regional Park Completion (\$15,656,430) and approximately \$2M in other park project costs, as well as the future City Hall Expansion.