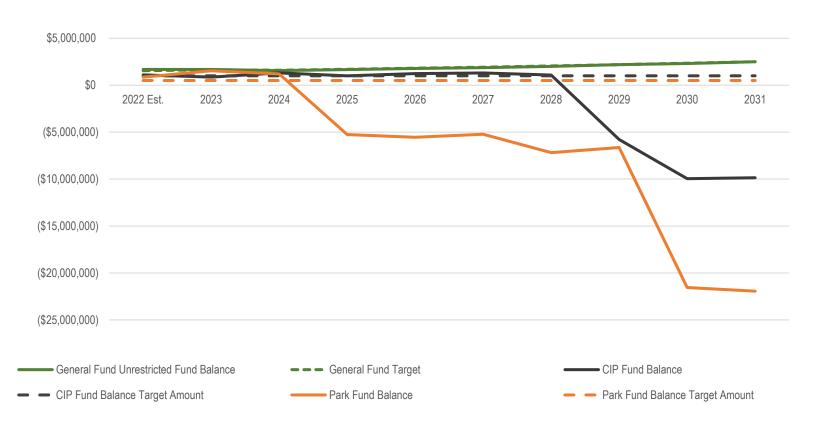

#### **BASELINE SCENARIO**

Under the baseline scenario, the general fund can transfer funds to the CIP fund and park fund, but these transfers will not be sufficient to fund capital projects. As a result, the CIP fund balance and park fund balance dip below targeted amounts and into the negative. The CIP fund balance remains positive until Fiscal Year (FY) 2029, whereas the park fund plunges in 2025, due to the proposed capital projects.

TABLE 3.1: BASELINE SCENARIO ANALYSIS – 100% CIP, NO NEW DEBT

| CIP Fund                        |             |             |             |               |               |               |               |               |                |                |
|---------------------------------|-------------|-------------|-------------|---------------|---------------|---------------|---------------|---------------|----------------|----------------|
|                                 | 2022 Est.   | 2023        | 2024        | 2025          | 2026          | 2027          | 2028          | 2029          | 2030           | 2031           |
| CIP Fund Balance                | \$1,095,500 | \$864,195   | \$1,309,635 | \$993,543     | \$1,238,983   | \$1,300,222   | \$1,075,448   | (\$5,791,886) | (\$9,956,297)  | (\$9,850,772)  |
| CIP Fund Balance Target Amount  | 1,000,000   | 1,000,000   | 1,000,000   | 1,000,000     | 1,000,000     | 1,000,000     | 1,000,000     | 1,000,000     | 1,000,000      | 1,000,000      |
| Park Fund                       |             |             |             |               |               |               |               |               |                |                |
|                                 | 2022 Est.   | 2023        | 2024        | 2025          | 2026          | 2027          | 2028          | 2029          | 2030           | 2031           |
| Park Fund Balance               | \$865,000   | \$1,534,735 | \$1,199,974 | (\$5,251,906) | (\$5,543,862) | (\$5,230,284) | (\$7,174,647) | (\$6,642,433) | (\$21,553,510) | (\$21,940,005) |
| Park Fund Balance Target Amount | 500,000     | 500,000     | 500,000     | 500,000       | 500,000       | 500,000       | 500,000       | 500,000       | 500,000        | 500,000        |

Under the baseline scenario, the general fund can transfer funds to the CIP fund and park fund, but these transfers will not be sufficient to fund capital projects. As a result, the CIP fund balance and park fund balance dip below targeted amounts and into the negative. The CIP fund balance remains positive until Fiscal Year (FY) 2029, whereas the park fund plunges in 2025, due to the proposed capital projects.