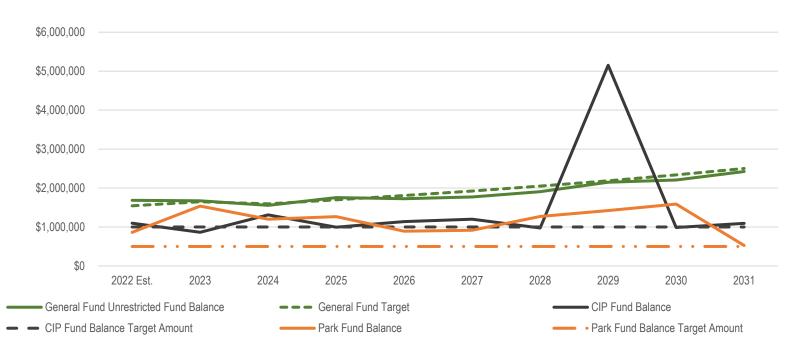

TABLE 5.1: BASELINE SCENARIO ANALYSIS – 100% CIP, NO NEW DEBT

| CIP Fund                       |             |             |             |             |             |             |             |             |             |             |
|--------------------------------|-------------|-------------|-------------|-------------|-------------|-------------|-------------|-------------|-------------|-------------|
|                                | 2022 Est.   | 2023        | 2024        | 2025        | 2026        | 2027        | 2028        | 2029        | 2030        | 2031        |
| CIP Fund Balance               | \$1,095,500 | \$864,195   | \$1,309,635 | \$993,543   | \$1,138,983 | \$1,200,222 | \$975,448   | \$5,150,959 | \$986,548   | \$1,092,073 |
| CIP Fund Balance Target Amount | 1,000,000   | 1,000,000   | 1,000,000   | 1,000,000   | 1,000,000   | 1,000,000   | 1,000,000   | 1,000,000   | 1,000,000   | 1,000,000   |
| Park Fund                      | 16          | 17          | 18          | 19          | 20          | 21          | 22          | 23          | 24          | 25          |
|                                | 2022 Est.   | 2023        | 2024        | 2025        | 2026        | 2027        | 2028        | 2029        | 2030        | 2031        |
|                                |             |             |             |             |             |             |             |             |             |             |
| Park Fund Balance              | \$865,000   | \$1,534,735 | \$1,199,974 | \$1,264,334 | \$891,343   | \$918,291   | \$1,269,566 | \$1,420,824 | \$1,587,489 | \$524,806   |

CAPITAL PROJECTS FINANCE PL NIBLEY, UTAH

JANUARI

Under Scenario 2, fund transfers would likely cease in FY 2025 to pay the new debt service payments. Scenario 2 also assumes the City will utilize debt financing to build projects, which will allow the City to fund a larger portion of proposed capital projects by amortizing some larger projects over a longer period. This scenario assumes the City could support a \$4.65M bond for park projects in 2025 and a \$4.2M bond 2029 for general CIP projects. The bonding analysis assumes level debt service over 20 years based on an interest rate of four percent and cost of issuance of two percent. This analysis does not identify the security for these bonds at this time. However, debt financing will not bridge 100 percent of the funding gap. As a result, the City will need to remove a portion of the proposed capital projects, as shown in **Table 5.2**. This analysis shows the City will be able to fund approximately \$16M in projects with projected revenues. While fund balances dip below targets, trends show a rebound in subsequent years, as shown below. It also important to note that this analysis removes several park projects to ensure sustainability. The actual projects that may be delayed or postponed will be subject to legislative priorities and developer agreements. In order to achieve the target fund balances, the City will need to remove the equivalent of the Indoor Recreation Space (\$2,631,864), the Regional Park Completion (\$15,656,430) and approximately \$2M in other park project costs, as well as the future City Hall Expansion.