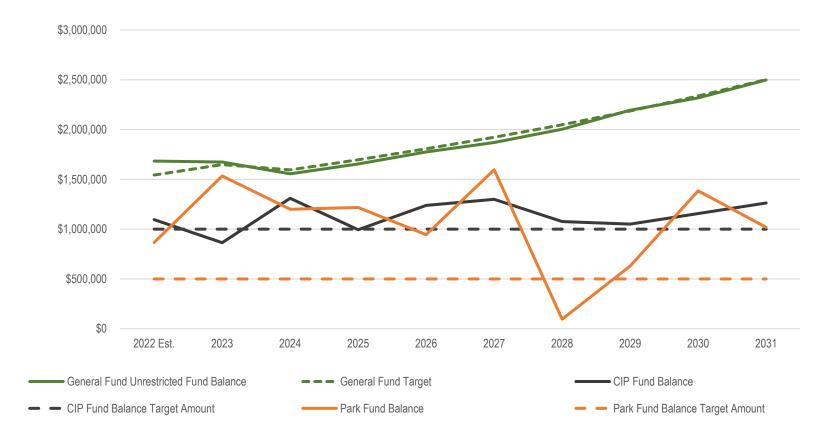

|                                                      | 2022 Est.   | 2023          | 2024          | 2025          | 2026          | 2027          | 2028          | 2029          | 2030          | 2031          |
|------------------------------------------------------|-------------|---------------|---------------|---------------|---------------|---------------|---------------|---------------|---------------|---------------|
| Total General Fund Revenues                          | \$4,409,410 | \$4,706,977   | \$4,555,413   | \$4,847,148   | \$5,165,392   | \$5,494,122   | \$5,853,125   | \$6,246,167   | \$6,675,907   | \$7,147,253   |
| General O&M Expenditures                             | (3,778,514) | (\$4,016,930) | (\$4,272,979) | (\$4,548,226) | (\$4,844,401) | (\$5,100,316) | (\$5,369,848) | (\$5,653,728) | (\$5,952,725) | (\$6,267,651) |
| Total Other                                          | -           | -             | -             | -             | -             | -             | -             | -             | -             | -             |
| Debt Service Expense                                 | -           | -             | -             | -             | -             | -             | -             | -             | -             | -             |
| Bond Proceeds                                        | -           | -             | -             | -             | -             | -             | -             | -             | -             | -             |
| Net Revenue                                          | 630,896     | 690,047       | 282,434       | 298,921       | 320,991       | 393,807       | 483,277       | 592,439       | 723,181       | 879,601       |
| Transfer to CIP Fund*                                | (500,000)   | (500,000)     | (300,000)     | (100,000)     | (100,000)     | -             | -             | -             | -             | -             |
| Transfer to Park Fund*                               | -           | (200,000)     | (100,000)     | (100,000)     | (100,000)     | (300,000)     | (350,000)     | (400,000)     | (600,000)     | (700,000)     |
| Bond Proceeds to Parks                               | -           | -             | -             | -             | -             | -             | -             | -             | -             | -             |
| Bond Proceeds to CIP                                 | -           | -             | -             | -             | -             | -             | -             | -             | -             | -             |
| Restricted Funds                                     | -           | -             | -             | -             | -             | -             | -             | -             | -             | -             |
| Reconciliation                                       | -           | -             | -             | -             | -             | -             | -             | -             | -             | -             |
| Prior Year Unrestricted                              | 1,552,116   | 1,683,013     | 1,673,059     | 1,555,493     | 1,654,414     | 1,775,406     | 1,869,212     | 2,002,489     | 2,194,928     | 2,318,109     |
| General Fund Unrestricted Fund Balance               | \$1,683,013 | \$1,673,059   | \$1,555,493   | \$1,654,414   | \$1,775,406   | \$1,869,212   | \$2,002,489   | \$2,194,928   | \$2,318,109   | \$2,497,711   |
| General Fund Reserve Balance as % of Revenue         | 38.17%      | 35.54%        | 34.15%        | 34.13%        | 34.37%        | 34.02%        | 34.21%        | 35.14%        | 34.72%        | 34.95%        |
| General Fund Reserve Target Amount                   | 35.00%      | 35.00%        | 35.00%        | 35.00%        | 35.00%        | 35.00%        | 35.00%        | 35.00%        | 35.00%        | 35.00%        |
| *Reduction in transfers due to reduction in CARES fu | unding.     |               |               |               |               |               |               |               |               |               |
| CIP Fund                                             |             |               |               |               |               |               |               |               |               |               |
|                                                      | 2022 Est.   | 2023          | 2024          | 2025          | 2026          | 2027          | 2028          | 2029          | 2030          | 2031          |
| CIP Fund Balance                                     | \$1,095,500 | \$864,195     | \$1,309,635   | \$993,543     | \$1,238,983   | \$1,300,222   | \$1,075,448   | \$1,050,959   | \$1,156,484   | \$1,262,009   |
| CIP Fund Balance Target Amount                       | 1,000,000   | 1,000,000     | 1,000,000     | 1,000,000     | 1,000,000     | 1,000,000     | 1,000,000     | 1,000,000     | 1,000,000     | 1,000,000     |
| Park Fund                                            | 16          |               |               |               |               |               |               |               |               |               |
|                                                      | 2022 Est.   | 2023          | 2024          | 2025          | 2026          | 2027          | 2028          | 2029          | 2030          | 2031          |
| Park Fund Balance                                    | \$865,000   | \$1,534,735   | \$1,199,974   | \$1,218,388   | \$944,707     | \$1,596,378   | \$96,071      | \$629,727     | \$1,384,526   | \$1,018,799   |
| Park Fund Balance Target Amount                      | 500,000     | 500,000       | 500,000       | 500,000       | 500,000       | 500,000       | 500,000       | 500,000       | 500,000       | 500,000       |

#### TABLE 4.1: BASELINE SCENARIO ANALYSIS - 100% CIP, NO NEW DEBT

Under Scenario 1, the general fund can transfer funds to the CIP fund and park fund, but these transfers will not be sufficient to fund capital projects without new revenues or bonding. As a result, the City will need to remove a substantial portion of the proposed capital projects, as shown in **Table 4.2**. This analysis shows the City will be able to fund nearly \$9M in projects with projected revenues. While fund balances dip below targets, trends show a rebound in subsequent years. This scenario may also result in a delay in capital projects, specifically park related projects.