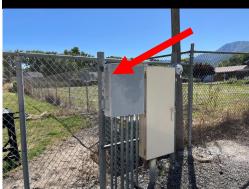

#### **Darley Park WELLSVILLE**

**SWITCH PEDESTAL** attached to the fence South of the scorekeeper

SWITCH: use the top switch labeled "Softball" move up to turn on