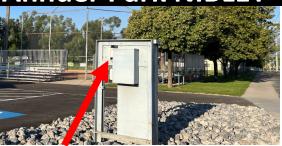

### Anhder Park NIBLEY

SWITCH: turn dial to the LEFT to "Hand" to turn on

**SWITCH PEDESTAL** near parking lot entrance. Switch box on East side of the pedestal has a combo lock. (Combo sent by text to coaches)