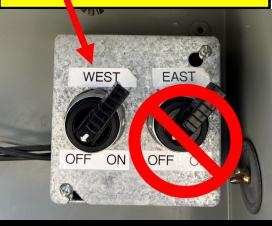

#### East Park HYRUM

**SWITCH BOX** on the west outside wall of the bathrooms near the Women's bathroom door

**SWITCH:** "West" Softball field ONLY turn switch to the right to turn on.

**LIMITED ACCESS REMINDER** Use of ballfield lights is limited to Nibley Recreation Flag Football games and practices. PLEASE Help us maintain access to these ballfields and lights, by turning off the lights if you are the last game/practice on the field, and a leave no trace clean up.