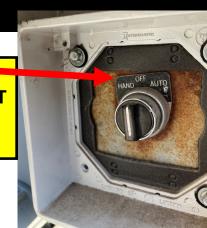

### Anhder Park NIBLEY

SWITCH: turn dial to the LEFT to "Hand" to turn on

**SWITCH PEDESTAL** near parking lot entrance. Switch box on East side of the pedestal has a combo lock. (Combo sent by text to coaches)