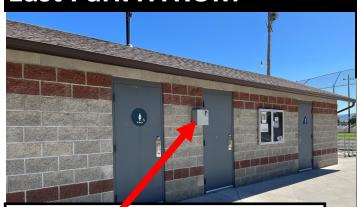

#### East Park HYRUM

**SWITCH BOX** on the west outside wall of the bathrooms near the Women's bathroom door

**SWITCH:** "West" Softball field ONLY turn switch to the right to turn on.

**LIMITED ACCESS REMINDER** Use of ballfield lights is limited to Nibley Recreation Flag Football games and practices. PLEASE Help us maintain access to these ballfields and lights, by turning off the lights if you are the last game/practice on the field, and a leave no trace clean up.